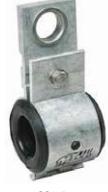

## SC Series - Suspension Clamps

sicame

For suspension of overhead insulated mains and sub-mains. All aluminium and stainless steel construction, suitable for use in corrosive coastal environments.

## Application

Suspension of LVABC from 25mm<sup>2</sup> to 150mm<sup>2</sup>.

## **Features**

- Suitable for angles up to 30°
- Hinged aluminium alloy with body & stainless steel hinge and fastener
- Stainless steel eyelet to prevent wear from vibrations
- Large angle yokes available
- 30° to 60° when used in tandem with PSY/H bracket