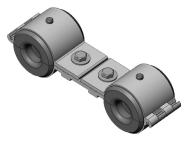

SC495 SPACER

| Product<br>Number | Diameter of circumscribing<br>circle over laid-up cable cores<br>(mm) | Cable Size (mm) |        |        | Pack |
|-------------------|-----------------------------------------------------------------------|-----------------|--------|--------|------|
|                   |                                                                       | 2 Core          | 3 Core | 4 Core | Size |
| SC435             | 22 to 27                                                              | 50              | 30, 50 | 25, 35 | 20   |
| SC450             | 27 to 30                                                              | -               | -      | 50     | 20   |
| SC470             | 30 to 33                                                              | 95              | -      | 70     | 20   |
| SC495             | 37 to 40                                                              | -               | -      | 95     | 20   |
| SC4150            | 43 to 47                                                              | -               | -      | 150    | 20   |
| SC495 SPACER      | 37 to 40                                                              | -               | -      | 95     | 10   |