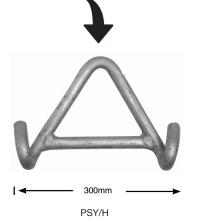

## **Features**

- Suitable for angles up to 30°
- Hinged aluminium alloy with body & stainless steel hinge and fastener
- Stainless steel eyelet to prevent wear from vibrations
- Large angle yokes available
- 30° to 60° when used in tandem with PSY/H bracket