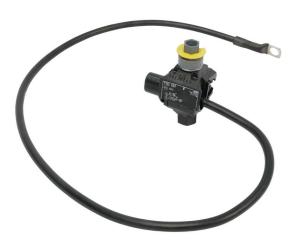

## ■ Neutral Bonding Kit

The TTD neutral bonding kit is a simple and easily installed connection system which will bond the neutral service conductor to a metallic structure.

Refer to table below for standard lead lengths and lug sizes available.

Products on this page are unsuitable for multi-stranded flexible cables.

TTD101NBKXE

| Product<br>Number                 | Service Mains<br>Tap Range<br>(mm²) | Insulated XLPE<br>Copper Earth<br>Tail Length<br>(mm) | Cable<br>Size | Lug Hole<br>Size<br>(mm) | Shear<br>Head<br>AF | Pack<br>Size |
|-----------------------------------|-------------------------------------|-------------------------------------------------------|---------------|--------------------------|---------------------|--------------|
| TTD101NBKX                        | 6-54                                | 800                                                   | 16mm²         | 10                       | 13                  | 10           |
| TTD101NBKXR*                      | 6-54                                | 800                                                   | 16mm²         | 10                       | 13                  | 10           |
| TTD101NBKX/12                     | 6-54                                | 500                                                   | 16mm²         | 12                       | 13                  | 10           |
| *denotes ribbed cable for neutral |                                     |                                                       |               |                          |                     |              |